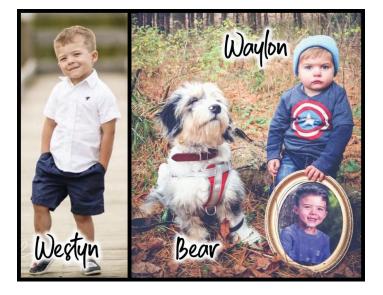

March 1, 2023

Dear Community Members:

On December 26<sup>th</sup>, 2019 we lost a very bright light in our community, four-year-old, Westyn Engel of Hartland, due to complications of Congenital Adrenal Hyperplasia (CAH). CAH is a group of inherited genetic disorders that affects the adrenal glands, a pair of small organs above the kidneys. A person with CAH lacks one of the enzymes the adrenal glands use to produce hormones that help regulate the metabolism, immune system, blood pressure and other essential functions. In November of 2020, Waylon (Westyn's little brother) was born who also tested positive for the same condition.